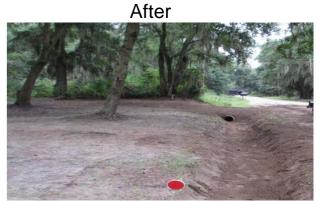

## Stormwater Infrastructure

Project Summary

**Project Summary:** Sea Pines Drive

**Activity:** Routine/Preventive Maintenance

Completion: Sep-14

**Narrative Description of Project:** 

Project improved 54 L.F. of roadside ditch. Cleaned out 54 L.F. of roadside ditch. Installed (1) driveway pipe.