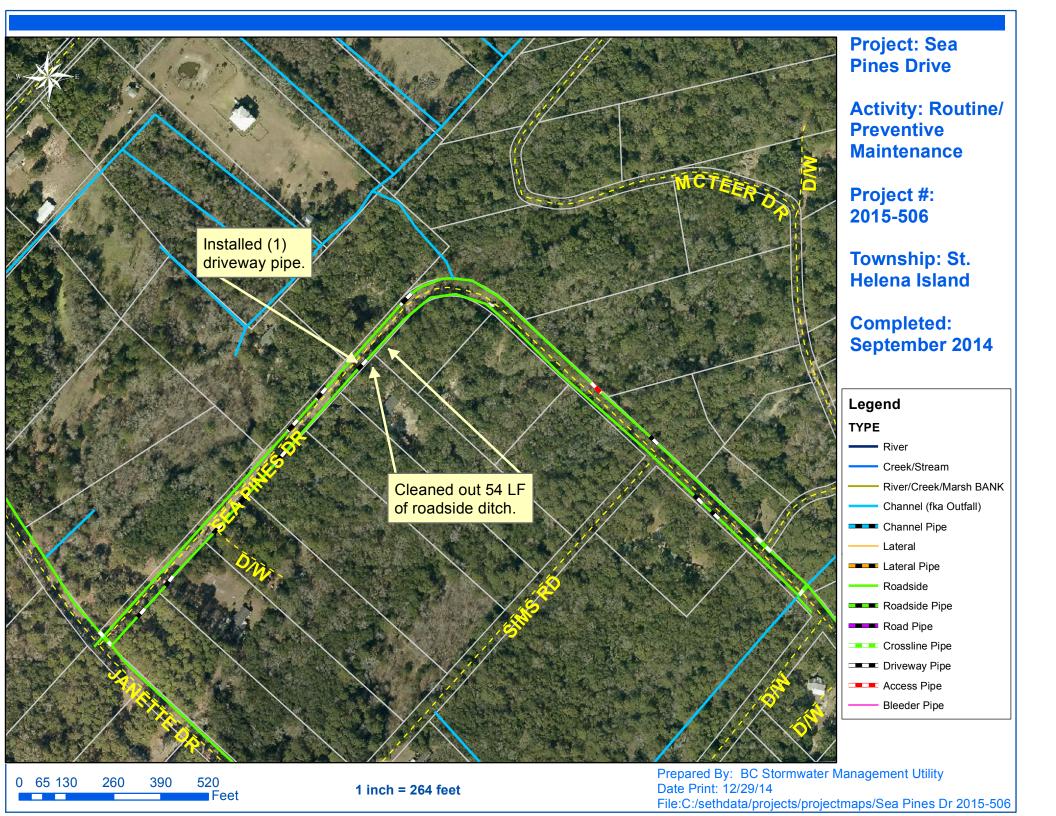

## Stormwater Infrastructure

Project Summary

**Project Summary:** Sea Pines Drive

**Activity:** Routine/Preventive Maintenance

Completion: Sep-14

**Narrative Description of Project:** 

Project improved 54 L.F. of roadside ditch. Cleaned out 54 L.F. of roadside ditch. Installed (1) driveway pipe.