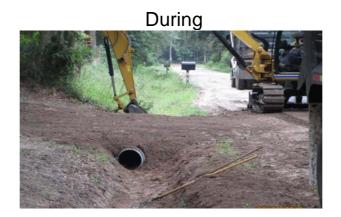

## Stormwater Infrastructure

Project Summary

**Project Summary:** Sea Pines Drive

**Activity:** Routine/Preventive Maintenance

Completion: Sep-14

**Narrative Description of Project:** 

Project improved 54 L.F. of roadside ditch. Cleaned out 54 L.F. of roadside ditch. Installed (1) driveway pipe.